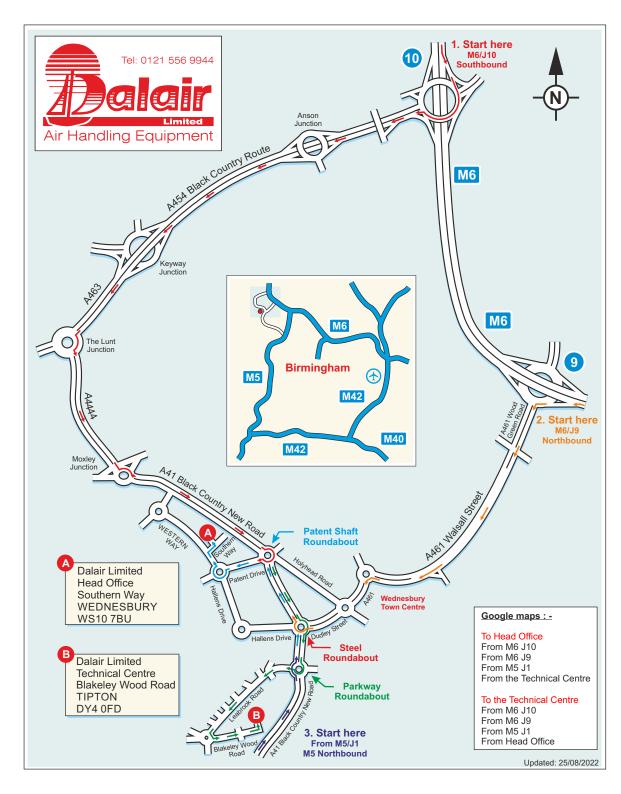

## Directions to Dalair Limited, Head Office & Technical Centre

## 1. M6/J10 (4.4 miles) South/East bound

Leave the M6 at junction 10 and, at the roundabout, take the 3<sup>rd</sup> exit onto the Black Country Route, A454 (signposted Wolverhampton, Dudley)

At the Anson Junction continue on the Black Country Route, A454

(signposted Wolverhampton)
At the Keyway Junction, use the right hand lane to continue on to the A463 (signposted Dudley)

At The Lunt Junction roundabout, take the 1st exit onto the A4444 (signposted M5, West

(signposted M5, West Bromwich, Birmingham)

At the Moxley Junction, turn left at the traffic lights and then take the 2<sup>nd</sup> exit off the roundabout, on to the Black Country New Road, A41 (signposted M5, West Bromwich)

Continue on to the Patent Shaft roundabout.

#### **For Head Office**

At the Patent Shaft roundabout take, the 4<sup>th</sup> exit onto Patent Drive

Then follow the directions 4.

#### For the Technical Centre

At the Patent Shaft roundabout, take the 3<sup>rd</sup> exit onto the A41

At the Steel roundabout, take the 2<sup>nd</sup> exit to continue on the A41

At the Parkway roundabout, take the 3<sup>rd</sup> exit onto Leabrook Road, A4037 (signposted Tipton)

Then follow the directions 5.

## 2. M6/J9 (2.5 miles) North/West bound

Leave the M6 at junction 9 and, at the roundabout, take the 1st exit onto Wood Green Road, A461 (signposted Wednesbury)

(signposted Wednesbury)
At the traffic lights continue forward onto Walsall Street,

At the next roundabout take the 1st exit onto Dudley Street, A461

(signposted Dudley)

At the next roundabout take the 2<sup>nd</sup> exit onto the A461 (signposted Dudley)

Continue on to the Steel roundabout.

## **For Head Office**

At the Steel roundabout take the 3<sup>rd</sup> exit onto the A41 (Signposted M6 North, Wolverhampton)

At the Patent Shaft Roundabout take the 1<sup>st</sup> exit onto Patent Drive then follow the directions 4.

#### For the Technical Centre

At the Steel roundabout, take the 1st exit on to the A41 At the Parkway roundabout.

take the 3<sup>rd</sup> exit onto Leabrook Road, A4037 (signposted Tipton)

Then follow the directions 5.

## 3. M5/J1 (5.1 miles) North bound

Leave the M5 at junction 1 and, at the roundabout, take the 2<sup>nd</sup> exit onto The Expressway, A41 (signposted Wolverhampton) At the next roundabout take the 2<sup>nd</sup> exit to continue on The Expressway, A41 (signposted Dudley)

At the Albion roundabout take the 2<sup>nd</sup> exit onto the A41 (signposted Wolverhampton)
At the Swan roundabout take the 2<sup>nd</sup> exit onto the Black
Country New Road, A41

(signposted Wolverhampton)
At the Navigation roundabout take the 2<sup>nd</sup> exit onto the Black Country Spine Road, A41 (Signposted M6 North, Wolverhampton)

Continue on to the Parkway roundabout

## **For Head Office**

At the Parkway roundabout take the 2<sup>nd</sup> exit onto the A41 At the Steel roundabout take the 2<sup>nd</sup> exit onto the A41 (signposted M6 North, Wolverhampton)

At the Patent Shaft roundabout take the 1<sup>st</sup> exit onto Patent Drive

Then follow the directions 4.

#### For the Technical Centre

At the Parkway roundabout, take the 1st exit on to Leabrook Road, A4037 (signposted Tipton)

Then follow the directions 5.

# 4. Patent Shaft roundabout to Head Office

Take the appropriate exit from the Patent Shaft roundabout on to Patent Drive.

Continue on Patent Drive to the next roundabout and take the 3<sup>rd</sup> exit onto Western Way

Take the 2<sup>nd</sup> turning on the right onto Southern Way and immediately turn left into Dalair Limited, Head Office

# 5. Parkway roundabout to the Technical Centre

Take the appropriate exit from the Parkway round-about on to Leabrook Road, A4037 (signposted Tipton)

Continue up the hill to the next roundabout and take the 1<sup>st</sup> exit on to Blakeley Wood Road Just before the end of Blakeley Wood Road, turn left into Dalair Limited. Technical Centre